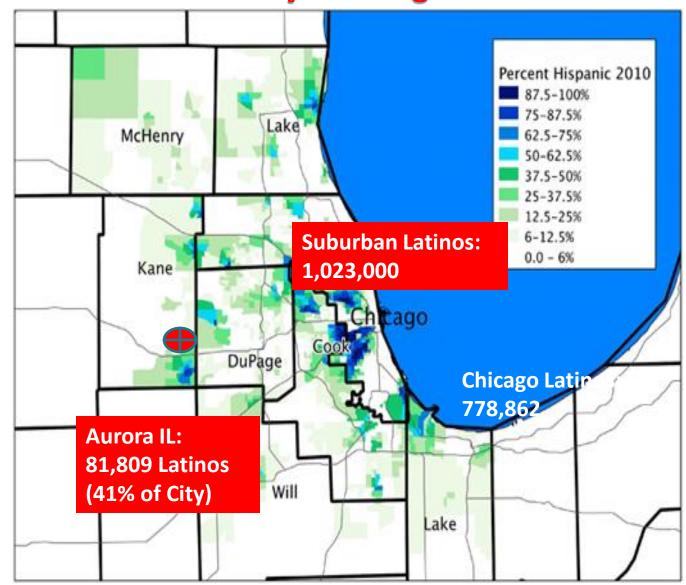

#### Aurora IL: Home to the largest Latino population Outside of the the City of Chicago in Illinois

Illinois Latinos **2,027,758** 

Six Counties Excluding Chicago **1,023,000** 

Aurora IL **81,809** 